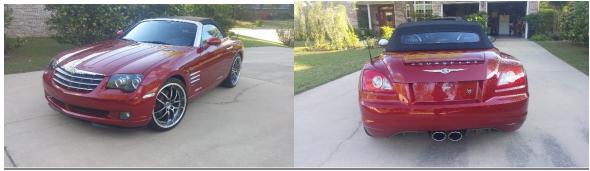

## **2005 Chrysler Crossfire Roadster**

- 55,000 Miles
- Blaze Red Metallic with Dark Charcoal Interior
- Designed by Eric Stoddard Mercedes Benz Drivetrain Chassis/body Built by Karmann
- New Convertible top (2016)
- <u>5 Speed Automatic (Slapstick) Transmission</u>
- 3.2 liter V6 Engine 215 HP/249 TQ (Stock version)
- Eurocharged Inc. Tuned ~ 250 HP/265 TQ
- 22 City/32 Hwy MPG
- Custom Magnaflow True Dual Exhaust/rear Cat delete
- Will pass all but CARB (California) Inspections (due to exhaust modification)
- Optional Custom Dual Cold Air Intake w/Lifetime Coaxial Filters
- Custom Painted OEM Engine Cover
- Custom 19"/20" Stern ST-1 Wheels
- Eibach Sport Lowering springs
- Custom Stainless Steel Rear Upper Camber Arms, Adjustable
- Nitto Motivo AS Tires 65% front/85% rear
- Drilled and Slotted Brake Rotors w/Ceramic Pads 80%
- 74 mm Throttle Body upgrade (68 mm OEM)
- All Fluids Flushed and Replaced. Differential, Brakes, Trans, Power Steering, Coolant
- New KYB Shocks
- HID Low Beam and Foglamp upgrade
- Many LED lamps
- Euro-spec Front Turn Lamps Quite Rare
- Pioneer BT/Media Headunit. Kenwood Amp New Subs and upgraded Infinity door speakers
- Custom Stainless Steel Engine Dress-up Kit
- Mopar Rear Diffusers, Quite Rare
- 2<sup>nd</sup> Owner since 2007. Originally a Chrysler Executive Perk Car
- VIN 1C3AN65L35X058053
- All Lights and Plastic Parts are Perfect Lamin-X Protected

This is an impeccably maintained and cherished Grand Touring sports car. Garage-kept and it has been driven in rain perhaps 10 times since new. Washed and vacuumed after every drive. "Tail of the Dragon" veteran.