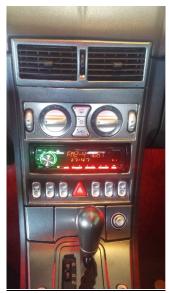

## **2005 Chrysler Crossfire Roadster**

- 55,000 Miles
- Blaze Red Metallic with Dark Charcoal Interior
- Designed by Eric Stoddard Mercedes Benz Drivetrain Chassis/body Built by Karmann
- New Convertible top (2016)
- <u>5 Speed Automatic (Slapstick) Transmission</u>
- 3.2 liter V6 Engine 215 HP/249 TQ (Stock version)
- Eurocharged Inc. Tuned ~ 250 HP/265 TQ
- 22 City/32 Hwy MPG
- Custom Magnaflow True Dual Exhaust/rear Cat delete
- Will pass all but CARB (California) Inspections (due to exhaust modification)
- Optional Custom Dual Cold Air Intake w/Lifetime Coaxial Filters
- Custom Painted OEM Engine Cover
- Custom 19"/20" Stern ST-1 Wheels
- Eibach Sport Lowering springs
- Custom Stainless Steel Rear Upper Camber Arms, Adjustable
- Nitto Motivo AS Tires 65% front/85% rear
- Drilled and Slotted Brake Rotors w/Ceramic Pads 80%
- 74 mm Throttle Body upgrade (68 mm OEM)
- All Fluids Flushed and Replaced. Differential, Brakes, Trans, Power Steering, Coolant
- New KYB Shocks
- HID Low Beam and Foglamp upgrade
- Many LED lamps
- Euro-spec Front Turn Lamps Quite Rare
- Pioneer BT/Media Headunit. Kenwood Amp New Subs and upgraded Infinity door speakers
- Custom Stainless Steel Engine Dress-up Kit
- Mopar Rear Diffusers, Quite Rare
- 2<sup>nd</sup> Owner since 2007. Originally a Chrysler Executive Perk Car
- VIN 1C3AN65L35X058053
- All Lights and Plastic Parts are Perfect Lamin-X Protected