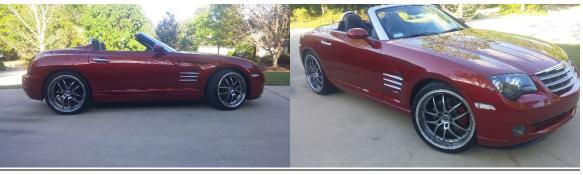

## **2005 Chrysler Crossfire Roadster**

- 55,000 Miles
- Blaze Red Metallic with Dark Charcoal Interior
- Designed by Eric Stoddard Mercedes Benz Drivetrain Chassis/body Built by Karmann
- New Convertible top (2016)
- <u>5 Speed Automatic (Slapstick) Transmission</u>
- 3.2 liter V6 Engine 215 HP/249 TQ (Stock version)
- Eurocharged Inc. Tuned ~ 250 HP/265 TQ
- 22 City/32 Hwy MPG
- Custom Magnaflow True Dual Exhaust/rear Cat delete
- Will pass all but CARB (California) Inspections (due to exhaust modification)
- Optional Custom Dual Cold Air Intake w/Lifetime Coaxial Filters
- Custom Painted OEM Engine Cover
- Custom 19"/20" Stern ST-1 Wheels
- Eibach Sport Lowering springs
- Custom Stainless Steel Rear Upper Camber Arms, Adjustable
- Nitto Motivo AS Tires 65% front/85% rear
- Drilled and Slotted Brake Rotors w/Ceramic Pads 80%
- 74 mm Throttle Body upgrade (68 mm OEM)
- All Fluids Flushed and Replaced. Differential, Brakes, Trans, Power Steering, Coolant
- New KYB Shocks
- HID Low Beam and Foglamp upgrade
- Many LED lamps
- Euro-spec Front Turn Lamps Quite Rare
- Pioneer BT/Media Headunit. Kenwood Amp New Subs and upgraded Infinity door speakers
- Custom Stainless Steel Engine Dress-up Kit
- Mopar Rear Diffusers, Quite Rare
- 2<sup>nd</sup> Owner since 2007. Originally a Chrysler Executive Perk Car
- VIN 1C3AN65L35X058053
- All Lights and Plastic Parts are Perfect Lamin-X Protected

This is an impeccably maintained and cherished Grand Touring sports car. Garage-kept and it has been driven in rain perhaps 10 times since new. Washed and vacuumed after every drive. "Tail of the Dragon" veteran.