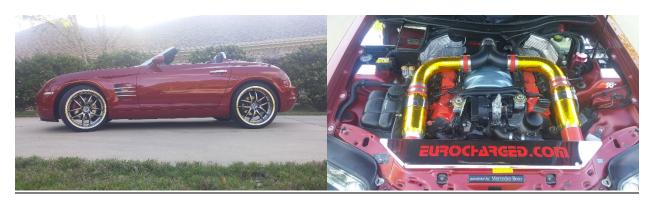

## **2005 Chrysler Crossfire Roadster**

- 55,000 Miles
- Blaze Red Metallic with Dark Charcoal Interior
- Designed by Eric Stoddard Mercedes Benz Drivetrain Chassis/body Built by Karmann
- New Convertible top (2016)
- <u>5 Speed Automatic (Slapstick) Transmission</u>
- 3.2 liter V6 Engine 215 HP/249 TQ (Stock version)
- Eurocharged Inc. Tuned ~ 250 HP/265 TQ
- 22 City/32 Hwy MPG
- Custom Magnaflow True Dual Exhaust/rear Cat delete
- Will pass all but CARB (California) Inspections (due to exhaust modification)
- Optional Custom Dual Cold Air Intake w/Lifetime Coaxial Filters
- Custom Painted OEM Engine Cover
- Custom 19"/20" Stern ST-1 Wheels
- Eibach Sport Lowering springs
- Custom Stainless Steel Rear Upper Camber Arms, Adjustable
- Nitto Motivo AS Tires 65% front/85% rear
- Drilled and Slotted Brake Rotors w/Ceramic Pads 80%
- 74 mm Throttle Body upgrade (68 mm OEM)
- All Fluids Flushed and Replaced. Differential, Brakes, Trans, Power Steering, Coolant
- New KYB Shocks
- HID Low Beam and Foglamp upgrade
- Many LED lamps
- Euro-spec Front Turn Lamps Quite Rare
- Pioneer BT/Media Headunit. Kenwood Amp New Subs and upgraded Infinity door speakers
- Custom Stainless Steel Engine Dress-up Kit
- Mopar Rear Diffusers, Quite Rare
- 2<sup>nd</sup> Owner since 2007. Originally a Chrysler Executive Perk Car
- VIN 1C3AN65L35X058053
- All Lights and Plastic Parts are Perfect Lamin-X Protected