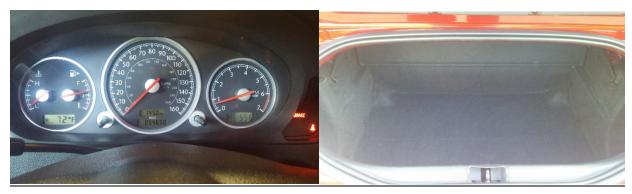

## **2005 Chrysler Crossfire Roadster**

- 55,000 Miles
- Blaze Red Metallic with Dark Charcoal Interior
- Designed by Eric Stoddard Mercedes Benz Drivetrain Chassis/body Built by Karmann
- New Convertible top (2016)
- <u>5 Speed Automatic (Slapstick) Transmission</u>
- 3.2 liter V6 Engine 215 HP/249 TQ (Stock version)
- Eurocharged Inc. Tuned ~ 250 HP/265 TQ
- 22 City/32 Hwy MPG
- Custom Magnaflow True Dual Exhaust/rear Cat delete
- Will pass all but CARB (California) Inspections (due to exhaust modification)
- Optional Custom Dual Cold Air Intake w/Lifetime Coaxial Filters
- Custom Painted OEM Engine Cover
- Custom 19"/20" Stern ST-1 Wheels
- Eibach Sport Lowering springs
- Custom Stainless Steel Rear Upper Camber Arms, Adjustable
- Nitto Motivo AS Tires 65% front/85% rear
- Drilled and Slotted Brake Rotors w/Ceramic Pads 80%
- 74 mm Throttle Body upgrade (68 mm OEM)
- All Fluids Flushed and Replaced. Differential, Brakes, Trans, Power Steering, Coolant
- New KYB Shocks
- HID Low Beam and Foglamp upgrade
- Many LED lamps
- Euro-spec Front Turn Lamps Quite Rare
- Pioneer BT/Media Headunit. Kenwood Amp New Subs and upgraded Infinity door speakers
- Custom Stainless Steel Engine Dress-up Kit
- Mopar Rear Diffusers, Quite Rare
- 2<sup>nd</sup> Owner since 2007. Originally a Chrysler Executive Perk Car
- VIN 1C3AN65L35X058053
- All Lights and Plastic Parts are Perfect Lamin-X Protected