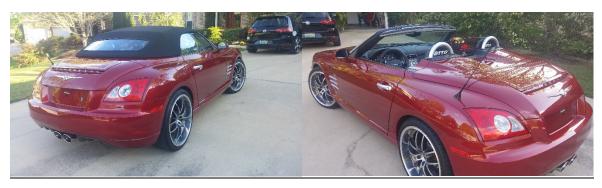

## **2005 Chrysler Crossfire Roadster**

- 55,000 Miles
- Blaze Red Metallic with Dark Charcoal Interior
- Designed by Eric Stoddard Mercedes Benz Drivetrain Chassis/body Built by Karmann
- New Convertible top (2016)
- <u>5 Speed Automatic (Slapstick) Transmission</u>
- 3.2 liter V6 Engine 215 HP/249 TQ (Stock version)
- Eurocharged Inc. Tuned ~ 250 HP/265 TQ
- 22 City/32 Hwy MPG
- Custom Magnaflow True Dual Exhaust/rear Cat delete
- Will pass all but CARB (California) Inspections (due to exhaust modification)
- Optional Custom Dual Cold Air Intake w/Lifetime Coaxial Filters
- Custom Painted OEM Engine Cover
- Custom 19"/20" Stern ST-1 Wheels
- Eibach Sport Lowering springs
- Custom Stainless Steel Rear Upper Camber Arms, Adjustable
- Nitto Motivo AS Tires 65% front/85% rear
- Drilled and Slotted Brake Rotors w/Ceramic Pads 80%
- 74 mm Throttle Body upgrade (68 mm OEM)
- All Fluids Flushed and Replaced. Differential, Brakes, Trans, Power Steering, Coolant
- New KYB Shocks
- HID Low Beam and Foglamp upgrade
- Many LED lamps
- Euro-spec Front Turn Lamps Quite Rare
- Pioneer BT/Media Headunit. Kenwood Amp New Subs and upgraded Infinity door speakers
- Custom Stainless Steel Engine Dress-up Kit
- Mopar Rear Diffusers, Quite Rare
- 2<sup>nd</sup> Owner since 2007. Originally a Chrysler Executive Perk Car
- VIN 1C3AN65L35X058053
- All Lights and Plastic Parts are Perfect Lamin-X Protected

This is an impeccably maintained and cherished Grand Touring sports car. Garage-kept and it has been driven in rain perhaps 10 times since new. Washed and vacuumed after every drive. "Tail of the Dragon" veteran.