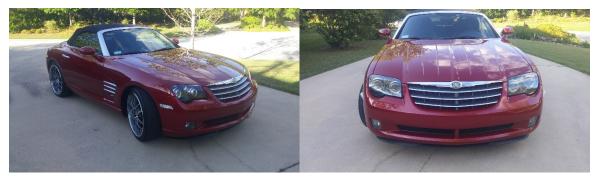

## **2005 Chrysler Crossfire Roadster**

- 55,000 Miles
- Blaze Red Metallic with Dark Charcoal Interior
- Designed by Eric Stoddard Mercedes Benz Drivetrain Chassis/body Built by Karmann
- New Convertible top (2016)
- <u>5 Speed Automatic (Slapstick) Transmission</u>
- 3.2 liter V6 Engine 215 HP/249 TQ (Stock version)
- Eurocharged Inc. Tuned ~ 250 HP/265 TQ
- 22 City/32 Hwy MPG
- Custom Magnaflow True Dual Exhaust/rear Cat delete
- Will pass all but CARB (California) Inspections (due to exhaust modification)
- Optional Custom Dual Cold Air Intake w/Lifetime Coaxial Filters
- Custom Painted OEM Engine Cover
- Custom 19"/20" Stern ST-1 Wheels
- Eibach Sport Lowering springs
- Custom Stainless Steel Rear Upper Camber Arms, Adjustable
- Nitto Motivo AS Tires 65% front/85% rear
- Drilled and Slotted Brake Rotors w/Ceramic Pads 80%
- 74 mm Throttle Body upgrade (68 mm OEM)
- All Fluids Flushed and Replaced. Differential, Brakes, Trans, Power Steering, Coolant
- New KYB Shocks
- HID Low Beam and Foglamp upgrade
- Many LED lamps
- Euro-spec Front Turn Lamps Quite Rare
- Pioneer BT/Media Headunit. Kenwood Amp New Subs and upgraded Infinity door speakers
- Custom Stainless Steel Engine Dress-up Kit
- Mopar Rear Diffusers, Quite Rare
- 2<sup>nd</sup> Owner since 2007. Originally a Chrysler Executive Perk Car
- VIN 1C3AN65L35X058053
- All Lights and Plastic Parts are Perfect Lamin-X Protected

This is an impeccably maintained and cherished Grand Touring sports car. Garage-kept and it has been driven in rain perhaps 10 times since new. Washed and vacuumed after every drive. "Tail of the Dragon" veteran.