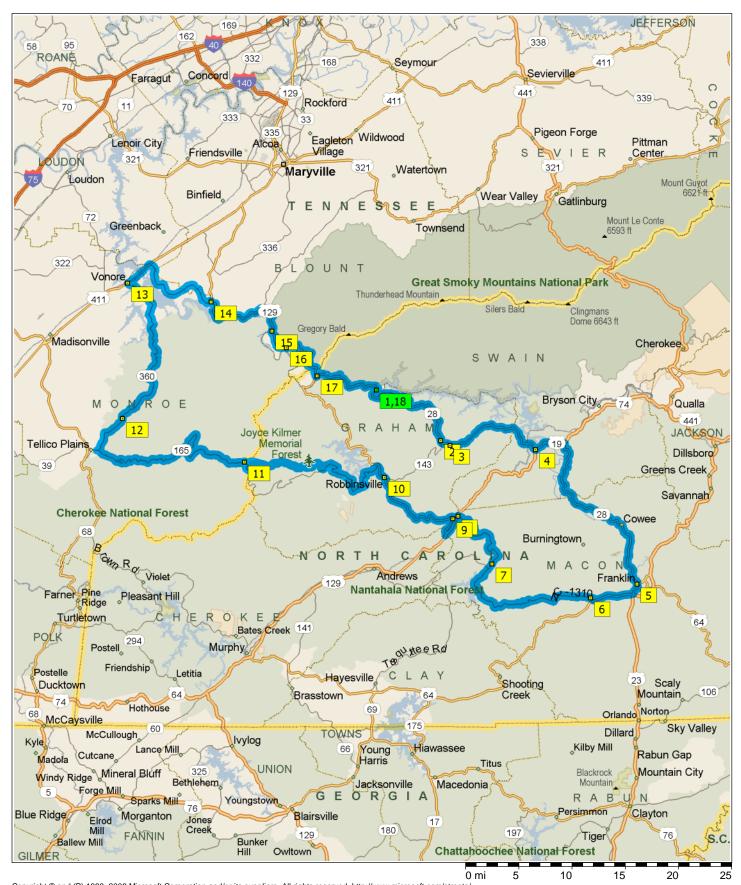

## XFire Route - Dragon Run (Southern Route - 3)

205.6 miles; 6 hours, 29 minutes

Copyright © and (P) 1988–2008 Microsoft Corporation and/or its suppliers. All rights reserved. http://www.microsoft.com/streets/ Certain mapping and direction data © 2008 NAVTEQ. All rights reserved. The Data for areas of Canada includes information taken with permission from Canadian authorities, including: © Her Majesty the Queen in Right of Canada, © Queen's Printer for Ontario. NAVTEQ and NAVTEQ ON BOARD are trademarks of NAVTEQ. © 2008 Tele Atlas North America, Inc. All rights reserved. Tele Atlas and Tele Atlas North America are trademarks of Tele Atlas, Inc. © 2008 by Applied Geographic Systems. All rights reserved.

Page 1

| 10:00 AM | 0.0 mi   | 1 Depart Fontana Village on SR-28 [Fontana Rd] (West) for 12.5 mi    |
|----------|----------|----------------------------------------------------------------------|
| 10:14 AM | 12.5 mi  | Turn RIGHT (West) onto SR-143 [Sweetwater Rd] for 174 yds            |
| 10:14 AM | 12.6 mi  | 2 At SR-143, return North-East on SR-143 [Sweetwater Rd] for 174 yds |
| 10:15 AM | 12.7 mi  | Turn RIGHT (South) onto SR-28 for 1.2 mi                             |
| 10:16 AM | 13.9 mi  | 3 At Stecoah, stay on SR-28 (East) for 10.2 mi                       |
| 10:28 AM | 24.1 mi  | 4 At SR-28, stay on SR-28 (East) for 32 yds                          |
| 10:28 AM | 24.1 mi  | Turn LEFT (East) onto US-74 [SR-28] for 2.2 mi                       |
| 10:30 AM | 26.3 mi  | Road name changes to US-19 [US-74] for 0.9 mi                        |
| 10:31 AM | 27.2 mi  | Turn RIGHT (South) onto SR-28 for 20.8 mi                            |
| 10:55 AM | 48.0 mi  | Turn RIGHT (West) onto US-441 Bus [SR-28] for 76 yds                 |
| 10:56 AM | 48.0 mi  | 5 Arrive Franklin                                                    |
| 11:16 AM | 48.0 mi  | Depart Franklin on US-441 Bus [SR-28] (West) for 65 yds              |
| 11:16 AM | 48.1 mi  | Turn LEFT to stay on US-441 Bus [SR-28] for 0.4 mi                   |
| 11:16 AM | 48.5 mi  | Turn RIGHT (West) onto US-441 Bus [Wayah St] for 0.7 mi              |
| 11:17 AM | 49.2 mi  | Take Ramp (RIGHT) onto US-64 for 3.8 mi towards US-64                |
| 11:22 AM | 53.0 mi  | Turn RIGHT (North) onto NC-1442 [Patton Rd] for 0.2 mi               |
| 11:23 AM | 53.3 mi  | Turn LEFT (West) onto NC-1310 [Wayah Rd] for 0.3 mi                  |
| 11:24 AM | 53.5 mi  | 6 At NC-1310, stay on NC-1310 [Wayah Rd] (West) for 18.6 mi          |
| 11:53 AM | 72.2 mi  | 7 At NC-1310, stay on NC-1310 [Wayah Rd] (North) for 9.1 mi          |
| 12:07 PM | 81.2 mi  | Turn RIGHT (North) onto US-19 [US-74] for 54 yds                     |
| 12:08 PM | 81.3 mi  | 8 At US-19, return South on US-19 [US-74] for 2.2 mi                 |
| 12:10 PM | 83.4 mi  | Turn RIGHT (North-West) onto US-129 for 54 yds                       |
| 12:10 PM | 83.5 mi  | Turn RIGHT (North) onto US-129 [Tallulah Rd] for 1.9 mi              |
| 12:12 PM | 85.3 mi  | 9 At US-129, stay on US-129 [Tallulah Rd] (North) for 9.9 mi         |
| 12:23 PM | 95.2 mi  | 10 Arrive Robbinsville                                               |
| 1:53 PM  | 95.2 mi  | Depart Robbinsville on US-129 [SR-143] (North-West) for 1.2 mi       |
| 1:55 PM  | 96.4 mi  | Bear LEFT (West) onto SR-143 [Cherohala Skyway] for 10.3 mi          |
| 2:08 PM  | 106.7 mi | Bear RIGHT (West) onto SR-81 for 10.6 mi                             |
| 2:25 PM  | 117.3 mi | Turn RIGHT to stay on SR-81 for 65 yds                               |
| 2:25 PM  | 117.3 mi | Turn RIGHT (West) onto SR-143 [Cherohala Skyway] for 1.6 mi          |
| 2:28 PM  | 118.6 mi | Entering Tennessee                                                   |
| 2:28 PM  | 118.9 mi | Road name changes to SR-165 for 76 yds                               |
| 2:29 PM  | 119.0 mi | 11 At SR-165, stay on SR-165 (West) for 9.5 mi                       |
| 2:44 PM  | 128.4 mi | Keep STRAIGHT onto SR-165 [Indian Boundary Rd] for 9.1 mi            |
| 2:58 PM  | 137.5 mi | Keep STRAIGHT onto SR-165 [River Rd] for 4.1 mi                      |
| 3:05 PM  | 141.7 mi | Turn RIGHT (North) onto SR-360 [Ballplay Rd] for 4.2 mi              |
| 3:12 PM  | 145.9 mi | 12 At Belltown, stay on SR-360 [Ballplay Rd] (North) for 6.1 mi      |
| 3:21 PM  | 152.0 mi | Bear RIGHT (North) onto SR-360 [White Plains Rd] for 1.8 mi          |
| 3:24 PM  | 153.8 mi | Keep STRAIGHT onto SR-360 [New Sloan Rd] for 1.4 mi                  |
| 3:26 PM  | 155.2 mi | Keep STRAIGHT onto SR-360 [Sloan Rd] for 1.4 mi                      |
| 3:28 PM  | 156.6 mi | Bear RIGHT (North) onto SR-360 [Mt Zion Rd] for 1.5 mi               |

| 3:31 PM | 158.1 mi | Keep STRAIGHT onto SR-360 [Old Lindsey Bridge Rd] for 0.2 mi   |
|---------|----------|----------------------------------------------------------------|
| 3:31 PM | 158.4 mi | Keep STRAIGHT onto SR-360 [Ben Kennedy Rd] for 2.3 mi          |
| 3:35 PM | 160.7 mi | Bear LEFT (West) onto SR-360 [Citico Rd] for 3.1 mi            |
| 3:40 PM | 163.8 mi | Turn LEFT (West) onto US-411 [SR-33] for 131 yds               |
| 3:40 PM | 163.9 mi | 13 At Vonore, stay on US-411 [SR-33] (East) for 2.7 mi         |
| 3:44 PM | 166.6 mi | Turn RIGHT (South-East) onto SR-72 for 9.0 mi                  |
| 3:53 PM | 175.6 mi | Turn RIGHT (South) onto US-129 [SR-115] for 0.1 mi             |
| 3:54 PM | 175.8 mi | 14 At US-129, stay on US-129 [SR-115] (South-East) for 10.0 mi |
| 4:05 PM | 185.8 mi | 15 At US-129, stay on US-129 [SR-115] (South) for 3.1 mi       |
| 4:09 PM | 188.8 mi | Turn LEFT (North-East) onto Local road(s) for 54 yds           |
| 4:09 PM | 188.9 mi | 16 At US-129, return South-West on Local road(s) for 54 yds    |
| 4:09 PM | 188.9 mi | Turn LEFT (East) onto US-129 [SR-115] for 8.9 mi               |
| 4:19 PM | 197.1 mi | Entering North Carolina                                        |
| 4:20 PM | 197.7 mi | Turn LEFT (East) onto SR-28 for 0.2 mi                         |
| 4:20 PM | 198.0 mi | 17 At SR-28, stay on SR-28 (North-East) for 7.6 mi             |
| 4:29 PM | 205.6 mi | 18 Arrive Fontana Village                                      |