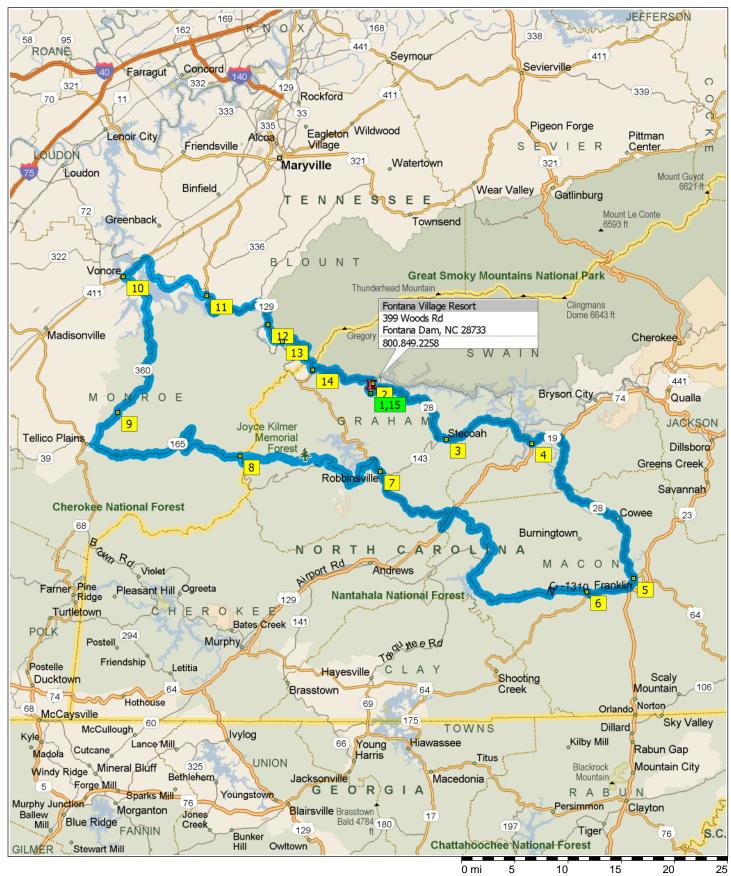

## XFire Route - Dragon Run (Southern Route - 3)

208.0 miles; 7 hours, 46 minutes

Copyright © and (P) 1988–2008 Microsoft Corporation and/or its suppliers. All rights reserved. http://www.microsoft.com/streets/ Certain mapping and direction data © 2008 NAVTEQ. All rights reserved. The Data for areas of Canada includes information taken with permission from Canadian authorities, including: © Her Majesty the Queen in Right of Canada, © Queen's Printer for Ontario. NAVTEQ and NAVTEQ ON BOARD are trademarks of NAVTEQ. © 2008 Tele Atlas North America, Inc. All rights reserved. Tele Atlas and Tele Atlas North America are trademarks of Tele Atlas, Inc. © 2008 by Applied Geographic Systems. All rights reserved.

| 9:43 AM  | 0.0 mi   | Depart Fontana Village Resort [399 Woods Rd, Fontana Dam, NC 28733] on Woods Rd<br>(North) for 0.2 mi |
|----------|----------|-------------------------------------------------------------------------------------------------------|
| 9:43 AM  | 0.2 mi   | Turn LEFT (West) onto SR-28 [Fontana Rd] for 1.1 mi                                                   |
| 9:45 AM  | 1.3 mi   | 2 Arrive Fontana Dam                                                                                  |
| 11:00 AM | 1.3 mi   | Depart Fontana Dam on SR-28 [Fontana Rd] (South-West) for 13.8 mi                                     |
| 11:15 AM | 15.1 mi  | 3 At Stecoah, stay on SR-28 (East) for 10.2 mi                                                        |
| 11:27 AM | 25.3 mi  | 4 At SR-28, stay on SR-28 (East) for 32 yds                                                           |
| 11:27 AM | 25.3 mi  | Turn LEFT (East) onto US-74 [SR-28] for 2.2 mi                                                        |
| 11:29 AM | 27.6 mi  | Road name changes to US-19 [US-74] for 0.9 mi                                                         |
| 11:30 AM | 28.4 mi  | Turn RIGHT (South) onto SR-28 for 20.8 mi                                                             |
| 11:54 AM | 49.2 mi  | Turn RIGHT (West) onto US-441 Bus [SR-28] for 76 yds                                                  |
| 11:54 AM | 49.3 mi  | 5 Arrive Franklin                                                                                     |
| 12:14 PM | 49.3 mi  | Depart Franklin on US-441 Bus [SR-28] (West) for 65 yds                                               |
| 12:15 PM | 49.3 mi  | Turn LEFT to stay on US-441 Bus [SR-28] for 0.4 mi                                                    |
| 12:15 PM | 49.7 mi  | Turn RIGHT (West) onto US-441 Bus [Wayah St] for 0.7 mi                                               |
| 12:16 PM | 50.4 mi  | Take Ramp (RIGHT) onto US-64 for 3.8 mi towards US-64                                                 |
| 12:21 PM | 54.2 mi  | Turn RIGHT (North) onto NC-1442 [Patton Rd] for 0.2 mi                                                |
| 12:22 PM | 54.5 mi  | Turn LEFT (West) onto NC-1310 [Wayah Rd] for 0.3 mi                                                   |
| 12:23 PM | 54.8 mi  | 6 At NC-1310, stay on NC-1310 [Wayah Rd] (West) for 27.7 mi                                           |
| 1:06 PM  | 82.5 mi  | Turn LEFT (South) onto US-19 [US-74] for 2.1 mi                                                       |
| 1:09 PM  | 84.6 mi  | Turn RIGHT (North-West) onto US-129 for 54 yds                                                        |
| 1:09 PM  | 84.6 mi  | Turn RIGHT (North) onto US-129 [Tallulah Rd] for 11.7 mi                                              |
| 1:22 PM  | 96.4 mi  | 7 Arrive Robbinsville                                                                                 |
| 2:52 PM  | 96.4 mi  | Depart Robbinsville on US-129 [SR-143] (North-West) for 1.2 mi                                        |
| 2:54 PM  | 97.6 mi  | Bear LEFT (West) onto SR-143 [Cherohala Skyway] for 10.3 mi                                           |
| 3:07 PM  | 107.9 mi | Bear RIGHT (West) onto SR-81 for 10.6 mi                                                              |
| 3:24 PM  | 118.5 mi | Turn RIGHT to stay on SR-81 for 65 yds                                                                |
| 3:24 PM  | 118.5 mi | Turn RIGHT (West) onto SR-143 [Cherohala Skyway] for 1.6 mi                                           |
| 3:27 PM  | 119.8 mi | Entering Tennessee                                                                                    |
| 3:27 PM  | 120.1 mi | Road name changes to SR-165 for 76 yds                                                                |
| 3:28 PM  | 120.1 mi | 8 At SR-165, stay on SR-165 (West) for 9.5 mi                                                         |
| 3:43 PM  | 129.6 mi | Keep STRAIGHT onto SR-165 [Indian Boundary Rd] for 9.1 mi                                             |
| 3:57 PM  | 138.7 mi | Keep STRAIGHT onto SR-165 [River Rd] for 4.1 mi                                                       |
| 4:03 PM  | 142.8 mi | Turn RIGHT (North) onto SR-360 [Ballplay Rd] for 4.2 mi                                               |
| 4:11 PM  | 147.0 mi | 9 At Belltown, stay on SR-360 [Ballplay Rd] (North) for 6.1 mi                                        |
| 4:20 PM  | 153.2 mi | Bear RIGHT (North) onto SR-360 [White Plains Rd] for 1.8 mi                                           |
| 4:23 PM  | 155.0 mi | Keep STRAIGHT onto SR-360 [New Sloan Rd] for 1.4 mi                                                   |
| 4:25 PM  | 156.4 mi | Keep STRAIGHT onto SR-360 [Sloan Rd] for 1.4 mi                                                       |
| 4:27 PM  | 157.8 mi | Bear RIGHT (North) onto SR-360 [Mt Zion Rd] for 1.5 mi                                                |
| 4:30 PM  | 159.3 mi | Keep STRAIGHT onto SR-360 [Old Lindsey Bridge Rd] for 0.2 mi                                          |
| 4:30 PM  | 159.6 mi | Keep STRAIGHT onto SR-360 [Ben Kennedy Rd] for 2.3 mi                                                 |
|          |          |                                                                                                       |

| 4:34 PM | 161.8 mi | Bear LEFT (West) onto SR-360 [Citico Rd] for 3.1 mi                    |
|---------|----------|------------------------------------------------------------------------|
| 4:39 PM | 165.0 mi | Turn LEFT (West) onto US-411 [SR-33] for 131 yds                       |
| 4:39 PM | 165.1 mi | 10 At Vonore, stay on US-411 [SR-33] (East) for 2.7 mi                 |
| 4:43 PM | 167.8 mi | Turn RIGHT (South-East) onto SR-72 for 9.0 mi                          |
| 4:52 PM | 176.8 mi | Turn RIGHT (South) onto US-129 [SR-115] for 0.1 mi                     |
| 4:53 PM | 176.9 mi | 11 At US-129, stay on US-129 [SR-115] (South-East) for 10.0 mi         |
| 5:04 PM | 186.9 mi | 12 At US-129, stay on US-129 [SR-115] (South) for 3.1 mi               |
| 5:08 PM | 190.0 mi | Turn LEFT (North-East) onto Local road(s) for 54 yds                   |
| 5:08 PM | 190.0 mi | 13 At US-129, return South-West on Local road(s) for 54 yds            |
| 5:08 PM | 190.1 mi | Turn LEFT (East) onto US-129 [SR-115] for 8.9 mi                       |
| 5:18 PM | 198.2 mi | Entering North Carolina                                                |
| 5:19 PM | 198.9 mi | Turn LEFT (East) onto SR-28 for 0.2 mi                                 |
| 5:19 PM | 199.2 mi | 14 At SR-28, stay on SR-28 (North-East) for 8.6 mi                     |
| 5:29 PM | 207.8 mi | Turn RIGHT (South) onto Woods Rd for 0.2 mi                            |
| 5:30 PM | 208.0 mi | 15 Arrive Fontana Village Resort [399 Woods Rd, Fontana Dam, NC 28733] |
|         |          |                                                                        |