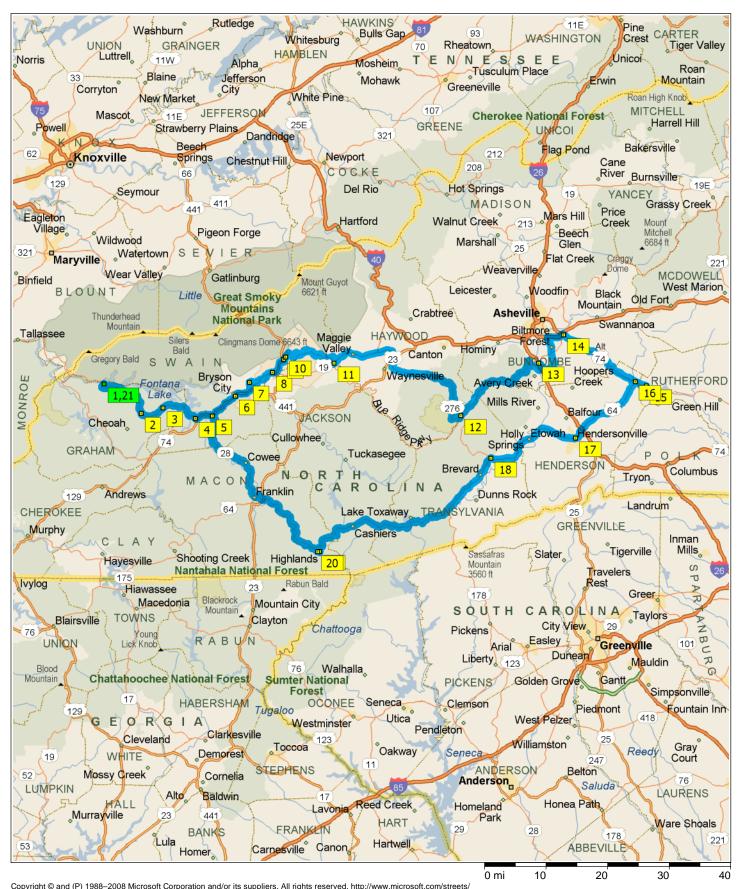

## XFire Route - Dragon Run (BRP,ChimneyRock,Hwy28)

290.4 miles; 6 hours, 5 minutes

Copyright © and (P) 1988–2008 Microsoft Corporation and/or its suppliers. All rights reserved. http://www.microsoft.com/streets/
Certain mapping and direction data © 2008 NAVTEQ. All rights reserved. The Data for areas of Canada includes information taken with permission from Canadian authorities, including: ©

Page 1

rights reserved. Tele Atlas and Tele Atlas North America are trademarks of Tele Atlas, Inc. © 2008 by Applied Geographic Systems. All rights reserved.

| 9:00 AM  | 0.0 mi   | 1 Depart Fontana Village on SR-28 [Fontana Rd] (West) for 12.5 mi                                                              |
|----------|----------|--------------------------------------------------------------------------------------------------------------------------------|
| 9:14 AM  | 12.5 mi  | Turn RIGHT (West) onto SR-143 [Sweetwater Rd] for 174 yds                                                                      |
| 9:14 AM  | 12.6 mi  | 2 At SR-143, return North-East on SR-143 [Sweetwater Rd] for 174 yds                                                           |
| 9:15 AM  | 12.7 mi  | Turn RIGHT (South) onto SR-28 for 4.4 mi                                                                                       |
| 9:20 AM  | 17.1 mi  | 3 At SR-28, stay on SR-28 (North-East) for 6.8 mi                                                                              |
| 9:28 AM  | 23.9 mi  | 4 At SR-28, stay on SR-28 (East) for 0.1 mi                                                                                    |
| 9:28 AM  | 24.1 mi  | Keep LEFT onto Local road(s) for 0.1 mi                                                                                        |
| 9:28 AM  | 24.2 mi  | Bear LEFT (East) onto US-74 [SR-28] for 2.1 mi                                                                                 |
| 9:30 AM  | 26.3 mi  | Road name changes to US-19 [US-74] for 0.7 mi                                                                                  |
| 9:31 AM  | 27.1 mi  | 5 At US-19, stay on US-19 [US-74] (East) for 2.2 mi                                                                            |
| 9:33 AM  | 29.3 mi  | At exit 64, road name changes to US-74 [Great Smokey Mountians Expy] for 3.0 mi                                                |
| 9:36 AM  | 32.2 mi  | 6 At 67, stay on US-74 [Great Smokey Mountians Expy] (North-East) for 2.5 mi                                                   |
| 9:38 AM  | 34.7 mi  | At exit 69, keep RIGHT onto Ramp for 0.2 mi towards Hyatt Creek Rd / Ela                                                       |
| 9:39 AM  | 35.0 mi  | Turn LEFT (North) onto Hyatt Creek Rd [NC-1190] for 0.2 mi                                                                     |
| 9:39 AM  | 35.2 mi  | Keep STRAIGHT onto Hyatt Creek Rd [NC-1168] for 1.4 mi                                                                         |
| 9:40 AM  | 36.6 mi  | Keep STRAIGHT onto Hyatt Creek Rd for 0.2 mi                                                                                   |
| 9:40 AM  | 36.8 mi  | Turn LEFT (West) onto US-19 for 0.5 mi                                                                                         |
| 9:41 AM  | 37.3 mi  | 7 At US-19, return North-East on US-19 for 5.2 mi                                                                              |
| 9:48 AM  | 42.5 mi  | 8 At US-19, stay on US-19 (East) for 0.7 mi                                                                                    |
| 9:48 AM  | 43.3 mi  | Turn LEFT (North) onto US-441 for 2.8 mi                                                                                       |
| 9:52 AM  | 46.1 mi  | 9 At Blue Ridge Pkwy, Cherokee, NC 28719, turn RIGHT (North-East) onto Blue Ridge Pkwy for 0.6 mi                              |
| 9:53 AM  | 46.6 mi  | 10 At Ravensford, stay on Blue Ridge Pkwy (East) for 12.8 mi                                                                   |
| 10:13 AM | 59.4 mi  | 11 At Blue Ridge Pkwy, Maggie Valley, NC 28751, stay on Blue Ridge Pkwy (South) for 131 yds                                    |
| 10:13 AM | 59.5 mi  | Turn RIGHT (West) onto Ramp for 174 yds towards US-19                                                                          |
| 10:14 AM | 59.6 mi  | Keep RIGHT to stay on Ramp for 43 yds                                                                                          |
| 10:14 AM | 59.6 mi  | Bear RIGHT (North-East) onto US-19 [Soco Rd] for 10.8 mi                                                                       |
| 10:26 AM | 70.4 mi  | Turn RIGHT (South) onto US-276 [Russ Ave] for 2.5 mi                                                                           |
| 10:29 AM | 72.9 mi  | Turn RIGHT (West) onto US-23 Bus [US-276] for 0.4 mi                                                                           |
| 10:31 AM | 73.3 mi  | Turn LEFT (East) onto US-276 [Pigeon St] for 17.2 mi                                                                           |
| 10:51 AM | 90.5 mi  | Turn LEFT (South) onto US-276 [Cruso Rd] for 3.6 mi                                                                            |
| 10:55 AM | 94.1 mi  | 12 At Cradle of Forestry in America [US-276, Canton NC 28716, United States, (704) 877-3130], stay on US-276 (East) for 54 yds |
| 10:55 AM | 94.2 mi  | Turn LEFT (North) onto Ramp for 0.2 mi                                                                                         |
| 10:55 AM | 94.3 mi  | Turn RIGHT (North-East) onto Blue Ridge Pkwy for 18.1 mi                                                                       |
| 11:20 AM | 112.4 mi | Turn LEFT (North-West) onto Ramp for 0.2 mi towards NC-191                                                                     |
| 11:21 AM | 112.7 mi | Turn RIGHT (South) onto SR-191 for 1.2 mi                                                                                      |
| 11:23 AM | 113.9 mi | Bear LEFT (East) onto Clayton Rd for 1.3 mi                                                                                    |
| 11:26 AM | 115.2 mi | Turn LEFT (North-East) onto SR-146 [Long Shoals Rd] for 0.7 mi                                                                 |
| 11:28 AM | 115.9 mi | Turn LEFT (North) onto Scheink Pkwy for 0.3 mi                                                                                 |
| 11:29 AM | 116.2 mi | Keep RIGHT onto Local road(s) for 43 yds                                                                                       |
| 11:30 AM | 116.2 mi | At roundabout, take the SECOND exit onto Local road(s) for 87 yds                                                              |
|          |          |                                                                                                                                |

| 11:30 AM | 116.3 mi | Keep STRAIGHT onto Scheink Pkwy for 0.7 mi                                                             |
|----------|----------|--------------------------------------------------------------------------------------------------------|
| 11:32 AM | 117.0 mi | Turn LEFT (West) onto Local road(s) for 0.3 mi                                                         |
| 11:33 AM | 117.3 mi | 13 At Blue Ridge Pkwy, Asheville, NC 28806, return East on Local road(s) for 0.3 mi                    |
| 11:34 AM | 117.6 mi | Turn RIGHT (South) onto Scheink Pkwy for 0.7 mi                                                        |
| 11:36 AM | 118.3 mi | Keep RIGHT onto Local road(s) for 21 yds                                                               |
| 11:37 AM | 118.3 mi | At roundabout, take the FIRST exit onto Local road(s) for 87 yds                                       |
| 11:37 AM | 118.3 mi | Bear RIGHT (South) onto Scheink Pkwy for 0.3 mi                                                        |
| 11:38 AM | 118.6 mi | Turn LEFT (East) onto SR-146 [Long Shoals Rd] for 1.7 mi                                               |
| 11:41 AM | 120.3 mi | Turn LEFT (North) onto US-25 [Hendersonville Rd] for 5.3 mi                                            |
| 11:48 AM | 125.6 mi | Take Ramp (RIGHT) onto I-40 for 2.3 mi towards I-40                                                    |
| 11:50 AM | 127.9 mi | At exit 53A, turn RIGHT onto Ramp for 0.3 mi towards US-74-A / Blue Ridge Pkwy / Bat Cave              |
| 11:50 AM | 128.2 mi | Turn RIGHT (East) onto US-74 Alt for 0.3 mi                                                            |
| 11:51 AM | 128.4 mi | 14 At Charlotte Hwy, Asheville, NC 28803, stay on US-74 Alt (East) for 17.1 mi                         |
| 12:10 PM | 145.5 mi | Road name changes to Lake Lure Hwy for 0.6 mi                                                          |
| 12:11 PM | 146.1 mi | Road name changes to US-64 [US-74 Alt] for 1.4 mi                                                      |
| 12:13 PM | 147.6 mi | 15 At Chimney Rock, return North-West on US-64 [US-74 Alt] for 1.4 mi                                  |
| 12:14 PM | 149.0 mi | Road name changes to Lake Lure Hwy for 0.6 mi                                                          |
| 12:15 PM | 149.7 mi | 16 At 5262 US-64, Hendersonville, NC 28792, turn LEFT (South) onto US-64 [Chimney Rock Rd] for 14.6 mi |
| 12:33 PM | 164.3 mi | 17 At 127 US-64, Hendersonville, NC 28792, stay on US-64 [7th Ave W] (West) for 0.2 mi                 |
| 12:34 PM | 164.4 mi | Turn LEFT (South) onto US-64 [Buncombe St] for 65 yds                                                  |
| 12:34 PM | 164.5 mi | Turn RIGHT (West) onto US-64 [6th Ave W] for 16.8 mi                                                   |
| 12:57 PM | 181.2 mi | Keep STRAIGHT onto US-276 [US-64] for 87 yds                                                           |
| 12:57 PM | 181.3 mi | 18 At US-64, Brevard, NC 28712, stay on US-276 [US-64] (South-West) for 3.3 mi                         |
| 1:01 PM  | 184.6 mi | Keep STRAIGHT onto US-64 [S Broad St] for 38.6 mi                                                      |
| 1:46 PM  | 223.2 mi | 19 At US-64, Highlands, NC 28741, stay on US-64 [N 4th St] (South) for 0.2 mi                          |
| 1:46 PM  | 223.3 mi | Turn RIGHT (West) onto US-64 [SR-28] for 0.3 mi                                                        |
| 1:47 PM  | 223.6 mi | 20 At SR-28, Highlands, NC 28741, stay on US-64 [SR-28] (West) for 16.8 mi                             |
| 2:06 PM  | 240.5 mi | Road name changes to SR-28 for 1.3 mi                                                                  |
| 2:08 PM  | 241.7 mi | Turn LEFT (West) onto US-441 Bus [SR-28] for 0.8 mi                                                    |
| 2:10 PM  | 242.6 mi | Turn RIGHT (North) onto SR-28 [Harrison Ave] for 20.8 mi                                               |
| 2:35 PM  | 263.3 mi | Turn LEFT (West) onto US-19 [US-74] for 0.9 mi                                                         |
| 2:35 PM  | 264.2 mi | Road name changes to US-74 [SR-28] for 2.2 mi                                                          |
| 2:38 PM  | 266.5 mi | Turn RIGHT (North) onto SR-28 for 23.9 mi                                                              |
| 3:05 PM  | 290.4 mi | 21 Arrive Fontana Village                                                                              |
|          |          |                                                                                                        |