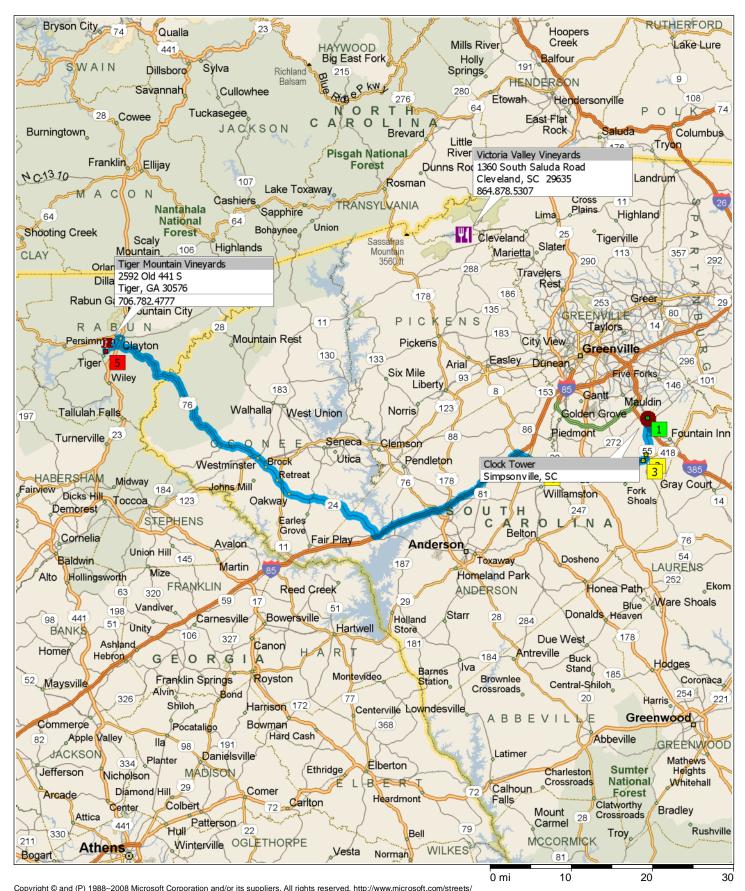

## SVL - Home to Winery-GA (Tiger Mtn Vineyards)

91.6 miles; 1 hour, 50 minutes

Certain mapping and direction data © 2008 NAVTEQ. All rights reserved. The Data for areas of Canada includes information taken with permission from Canadian authorities, including: © Her Majesty the Queen in Right of Canada, © Queen's Printer for Ontario. NAVTEQ and NAVTEQ ON BO ARD are trademarks of NAVTEQ. © 2008 Tele Atlas North America, Inc. All rights reserved. Tele Atlas and Tele Atlas North America are trademarks of Tele Atlas, Inc. © 2008 by Applied Geographic Systems. All rights reserved.

| 10:00 AM | 0.0 mi  | 1 Depart Clock Tower on Local road(s) (North) for 32 yds                                     |
|----------|---------|----------------------------------------------------------------------------------------------|
| 10:00 AM | 0.1 mi  | Turn RIGHT (East) onto W Curtis St for 65 yds                                                |
| 10:00 AM | 0.1 mi  | Turn RIGHT (South) onto SR-14 [SE Main St] for 1.1 mi                                        |
| 10:02 AM | 1.1 mi  | Turn RIGHT (West) onto Fairview Rd for 0.1 mi                                                |
| 10:03 AM | 1.3 mi  | Keep STRAIGHT onto SR-55 [Fairview Rd] for 3.6 mi                                            |
| 10:10 AM | 4.9 mi  | 2 At SR-55, stay on SR-55 [Fairview Rd] (South) for 0.7 mi                                   |
| 10:11 AM | 5.5 mi  | Turn RIGHT (West) onto SR-418 for 0.2 mi                                                     |
| 10:12 AM | 5.7 mi  | 3 At SR-418, stay on SR-418 (West) for 7.6 mi                                                |
| 10:19 AM | 13.4 mi | Road name changes to SR-8 [Pelzer Hwy] for 5.9 mi                                            |
| 10:27 AM | 19.3 mi | 4 At SR-8, stay on SR-8 [Easley Hwy] (West) for 3.4 mi                                       |
| 10:31 AM | 22.6 mi | Take Ramp (LEFT) onto I-85 for 20.4 mi towards I-85                                          |
| 10:47 AM | 43.0 mi | At exit 11, turn RIGHT onto Ramp for 0.3 mi towards SC-24 / SC-243 / Townville / Westminster |
| 10:48 AM | 43.3 mi | Turn RIGHT (North-West) onto SR-24 for 4.7 mi                                                |
| 10:54 AM | 48.0 mi | Keep STRAIGHT onto SR-24 [Oak Hwy] for 5.5 mi                                                |
| 11:00 AM | 53.5 mi | Keep STRAIGHT onto SR-24 [SR-59] for 0.2 mi                                                  |
| 11:00 AM | 53.7 mi | Keep STRAIGHT onto SR-24 [W Oak Hwy] for 7.8 mi                                              |
| 11:10 AM | 61.5 mi | Keep STRAIGHT onto SR-24 [Oakway Rd] for 0.2 mi                                              |
| 11:10 AM | 61.7 mi | Turn LEFT (West) onto US-123 [US-76] for 1.1 mi                                              |
| 11:13 AM | 62.8 mi | Keep RIGHT onto US-76 [North Ave W] for 25.7 mi                                              |
| 11:35 AM | 80.4 mi | Entering Georgia                                                                             |
| 11:44 AM | 88.5 mi | Bear RIGHT (North) onto US-23 [US-441] for 0.3 mi                                            |
| 11:45 AM | 88.8 mi | Turn LEFT (West) onto US-76 [SR-2] for 0.2 mi                                                |
| 11:45 AM | 89.0 mi | Turn LEFT (South) onto S Main St for 1.1 mi                                                  |
| 11:47 AM | 90.1 mi | Road name changes to Old GA-441 for 1.5 mi                                                   |
| 11:50 AM | 91.6 mi | Arrive Tiger Mountain Vineyards [2592 Old 441 S, Tiger, GA 30576]                            |

## **Route summary**

| Total journey cost                       | \$12.89            |
|------------------------------------------|--------------------|
| Driving distance                         | 91.6 miles         |
| Trip duration                            | 1 hour, 50 minutes |
| Driving time                             | 1 hour, 50 minutes |
| Crow's flight distance between all stops | 73.4 miles         |

## Route segment details

| From        | То                   | Method   | Distance   | Driving time       |
|-------------|----------------------|----------|------------|--------------------|
| Clock Tower | SR-55                | Quickest | 4.9 miles  | 10 minutes         |
| SR-55       | SR-418               | Quickest | 0.9 miles  | 1 minute           |
| SR-418      | SR-8                 | Quickest | 13.5 miles | 15 minutes         |
| SR-8        | Tiger Mountain Viney | Quickest | 72.4 miles | 1 hour, 23 minutes |