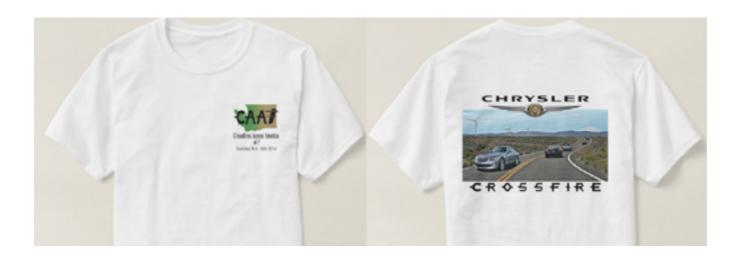

## CAA #7 T-SHIRT ORDER FORM

Invoice for payment will be sent.

| Name and                              | Contact                | Details |  |                                                                           |                        |  |       |    |
|---------------------------------------|------------------------|---------|--|---------------------------------------------------------------------------|------------------------|--|-------|----|
| Name:                                 |                        |         |  |                                                                           |                        |  |       |    |
| Address:                              |                        |         |  |                                                                           |                        |  |       |    |
| State & Zip C                         | ode:                   |         |  |                                                                           |                        |  |       |    |
| Mobile / Phor                         | ne:                    |         |  |                                                                           |                        |  |       |    |
| Email:                                |                        |         |  |                                                                           |                        |  |       |    |
| T-Shirt Order – Free Shipping         |                        |         |  |                                                                           |                        |  |       |    |
| MEN'S T-Shi                           | rt                     |         |  |                                                                           |                        |  |       |    |
| QTY. Size:<br>COST                    |                        |         |  |                                                                           | 2XL                    |  | 31.00 | \$ |
| WOMEN'S T-Shirt                       |                        |         |  |                                                                           |                        |  |       |    |
|                                       |                        |         |  |                                                                           | 2XL<br><b>\$29.0</b> 0 |  |       | \$ |
|                                       | TOTAL COST OF ORDER \$ |         |  |                                                                           |                        |  |       |    |
| Payment                               |                        |         |  |                                                                           |                        |  |       |    |
| PayPal Check or Money Order           |                        |         |  |                                                                           |                        |  |       |    |
| PayPal Email if different from above: |                        |         |  | Send Payment & Form to: Nathan Lill<br>222 Butte Ave<br>Pacific, WA 90847 |                        |  |       |    |