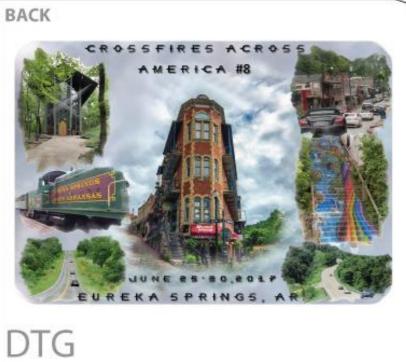

## Crossfires Across America #8 T-SHIRT ORDER FORM

CAA#8 will be held in Eureka Springs, AR from June 25 – June 30, 2017 I have been working with a local Eureka Springs Company Twice Born Designs for the CAA#8 T-shirts and I am ready to start taking orders. We are still working on the designs for the caps and hope to have these available for sale soon. Please note the DEADLINE for orders will be 5/31 to allow the company to complete our orders. Since this is a local company, they have agreed to deliver the T-shirts to the hotel so we can avoid paying any shipping costs. We will have both Crew T-shirts (men and women) or V-neck T-shirts (women only) available. Below you will find a large image to show you what the front logo and back designs look like. Beginning on the second page you will see smaller versions of the Crew T-shirts and the available colors, as well as, two proofs for the Women's V-neck T-shirts. Though I don't have a proof for all available V-neck colors, they will be similar to the Crew. Most of the proofs below show the roadster logo, however, please note the coupe logo will also be available for the front logo. The price quoted for each T-shirts (Crew/V-neck) will be the same regardless of size and color. The color choices will be (White, Black, Grey, Yellow, Red, Blue).