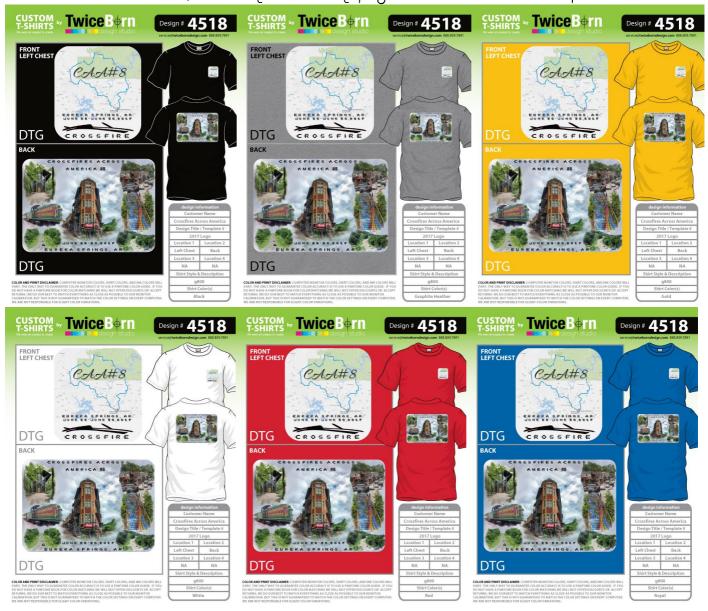

## Crossfires Across America #8 T-SHIRT ORDER FORM

CAA#8 will be held in Eureka Springs, AR from June 25 – June 30, 2017 I have been working with a local Eureka Springs Company Twice Born Designs for the CAA#8 T-shirts and I am ready to start taking orders. We are still working on the designs for the caps and hope to have these available for sale soon. Please note the DEADLINE for orders will be 5/31 to allow the company to complete our orders. Since this is a local company, they have agreed to deliver the T-shirts to the hotel so we can avoid paying any shipping costs. We will have both Crew T-shirts (men and women) or V-neck T-shirts (women only) available. Below you will find a large image to show you what the front logo and back designs look like. Beginning on the second page you will see smaller versions of the Crew T-shirts and the available colors, as well as, two proofs for the Women's V-neck T-shirts. Though I don't have a proof for all available V-neck colors, they will be similar to the Crew. Most of the proofs below show the roadster logo, however, please note the coupe logo will also be available for the front logo. The price quoted for each T-shirts (Crew/V-neck) will be the same regardless of size and color. The color choices will be (White, Black, Grey, Yellow, Red, Blue).

The Crew T-shirts will be Gildan- 50% cotton/50% polyester blend (see below examples). \$14.50 each

The Women's V-neck will be 60% combed ringspun cotton/40% polyester lightweight jersey. The V-neck will run smaller. \$17.50 each

## Crossfires Across America #8 T-SHIRT ORDER FORM

Eureka Springs, AR from June 25 - June 30, 2017

| Name and Conta                        | et Details               | <b>.</b>   |                |              |                    |            |                                                                |           |             |                                               |  |  |
|---------------------------------------|--------------------------|------------|----------------|--------------|--------------------|------------|----------------------------------------------------------------|-----------|-------------|-----------------------------------------------|--|--|
| Address:                              |                          |            |                |              |                    |            |                                                                |           |             |                                               |  |  |
| City, State & Zip                     | ):                       |            |                |              |                    |            |                                                                |           |             |                                               |  |  |
| Mobile / Phone:                       |                          |            |                |              |                    |            |                                                                |           |             |                                               |  |  |
| Email:                                |                          |            |                |              |                    |            |                                                                |           |             |                                               |  |  |
| hirt Order (will                      | be deliv                 | ered to th | e host         | hote         | l and dis          | stribut    | ed at                                                          | the e     | vent t      | to save shipping costs)                       |  |  |
| Crew Neck T-                          | Shirt - \$1              | 4.50 each  | – Gild         | an - 5       | 50% cotte          | on/50%     | poly                                                           | ester     | ,           |                                               |  |  |
|                                       | Crew Product Specific    |            |                |              |                    |            | . ,                                                            | _         |             |                                               |  |  |
|                                       | 5051/1510511             |            | S M            |              | L                  |            |                                                                | 2XL 3XL   |             | KL                                            |  |  |
|                                       | BODY LENGTH BODY WIDTH   |            | 28             | 29           | 30                 | 31         | 32                                                             | 33        |             | 4                                             |  |  |
|                                       | BODY                     | WIDTH      | 18             | 20           | 22                 | 24         | 26                                                             | 28        | 3           | 60                                            |  |  |
| Roadster:                             | •                        |            |                |              |                    |            |                                                                |           |             |                                               |  |  |
| Color (mark with                      |                          |            | Blue           |              | Red                |            | Cro                                                            | .,        |             | Yellow                                        |  |  |
| White                                 | Black                    |            | blue           |              | Reu                |            | Gre                                                            | у         |             | Tellow                                        |  |  |
| Qty/Size:<br>Small                    | Med                      | Large      | XL             |              | 2XL                | 3XL        |                                                                | 4XL       |             | Total \$                                      |  |  |
| ·                                     |                          | J          |                | I.           |                    |            |                                                                |           |             |                                               |  |  |
| Women's V-N                           | eck T-Sh                 |            |                |              |                    |            |                                                                | otto      | n/40%       | polyester lightweight jersey                  |  |  |
|                                       | Women's V-neck Product S |            |                |              | 1                  | - <u> </u> |                                                                |           | 0)/1        |                                               |  |  |
|                                       | BODY LENGTH              |            | S<br>25.5      |              | M<br>26            | 26.5       |                                                                | 27        | 2XL<br>27.5 | <del> </del>                                  |  |  |
|                                       |                          | BODY WIDTH |                | 30.5         |                    | 34         |                                                                | 36 39     |             |                                               |  |  |
|                                       |                          |            |                |              |                    |            |                                                                |           |             | <u> </u>                                      |  |  |
| Roadster:                             | Coupe: _                 |            |                |              |                    |            |                                                                |           |             |                                               |  |  |
| Color (mark with                      | ו 'X'):                  |            |                |              | 1                  |            | T                                                              |           | 1           |                                               |  |  |
| White                                 | Black                    |            | Royal Blue     |              | Red                | Red        |                                                                | Dark Grey |             | Yellow                                        |  |  |
|                                       |                          | I.         |                |              | 1                  |            | 1                                                              |           | /           |                                               |  |  |
| Qty/Size:                             |                          |            |                |              |                    |            |                                                                |           |             |                                               |  |  |
| Small                                 | nall Med                 |            | Large          |              | XL                 | XL         |                                                                | 2XL       |             | Total \$                                      |  |  |
|                                       |                          |            |                |              |                    |            |                                                                |           |             |                                               |  |  |
|                                       |                          |            |                |              |                    |            |                                                                | Tota      | I Orde      | er \$                                         |  |  |
|                                       |                          |            |                |              |                    |            |                                                                |           |             |                                               |  |  |
| Payment can                           | be sent⊺<br>□            | via Payp   | al to <u>a</u> | net09        | <u>911@gm</u><br>ا | nail.cor   | n or r                                                         | nail (    | Checl       | k or Money Order.                             |  |  |
| PayPal                                |                          |            |                |              |                    |            | Check or Money Order                                           |           |             |                                               |  |  |
| PayPal Email if different from above: |                          |            |                |              |                    |            | Send Payment & Form to: Annette Kirscher 17938 Fountain Circle |           |             |                                               |  |  |
|                                       |                          |            |                |              |                    | M          | lake ch                                                        | eck pa    | ayable      | Orland Park, IL 60467<br>to: Annette Kirscher |  |  |
| ail Order Form to<br>d send payment o |                          |            |                | <u>gmail</u> | .com               |            |                                                                | r         | ,           |                                               |  |  |
|                                       |                          |            |                |              |                    |            |                                                                |           |             |                                               |  |  |