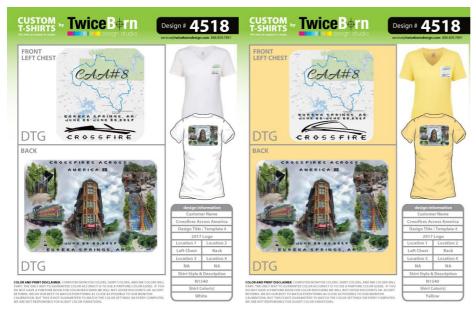

## Crossfires Across America #8 T-SHIRT ORDER FORM

CAA#8 will be held in Eureka Springs, AR from June 25 – June 30, 2017 I have been working with a local Eureka Springs Company Twice Born Designs for the CAA#8 T-shirts and I am ready to start taking orders. We are still working on the designs for the caps and hope to have these available for sale soon. Please note the DEADLINE for orders will be 5/31 to allow the company to complete our orders. Since this is a local company, they have agreed to deliver the T-shirts to the hotel so we can avoid paying any shipping costs. We will have both Crew T-shirts (men and women) or V-neck T-shirts (women only) available. Below you will find a large image to show you what the front logo and back designs look like. Beginning on the second page you will see smaller versions of the Crew T-shirts and the available colors, as well as, two proofs for the Women's V-neck T-shirts. Though I don't have a proof for all available V-neck colors, they will be similar to the Crew. Most of the proofs below show the roadster logo, however, please note the coupe logo will also be available for the front logo. The price quoted for each T-shirts (Crew/V-neck) will be the same regardless of size and color. The color choices will be (White, Black, Grey, Yellow, Red, Blue).

The Crew T-shirts will be Gildan- 50% cotton/50% polyester blend (see below examples). \$14.50 each

The Women's V-neck will be 60% combed ringspun cotton/40% polyester lightweight jersey. The V-neck will run smaller. \$17.50 each