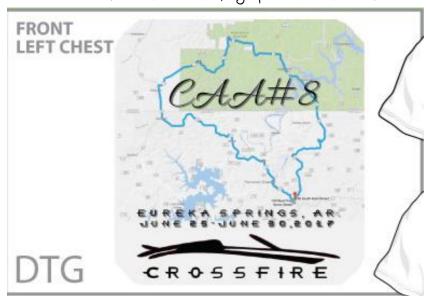

## Crossfires Across America #8 T-SHIRT ORDER FORM

CAA#8 will be held in Eureka Springs, AR from June 25 – June 30, 2017 I have been working with a local Eureka Springs Company Twice Born Designs for the CAA#8 T-shirts and I am ready to start taking orders. We are still working on the designs for the caps and hope to have these available for sale soon. Please note the DEADLINE for orders will be 5/31 to allow the company to complete our orders. Since this is a local company, they have agreed to deliver the T-shirts to the hotel so we can avoid paying any shipping costs. We will have both Crew T-shirts (men and women) or V-neck T-shirts (women only) available. Below you will find a large image to show you what the front logo and back designs look like. Beginning on the second page you will see smaller versions of the Crew T-shirts and the available colors, as well as, two proofs for the Women's V-neck T-shirts. Though I don't have a proof for all available V-neck colors, they will be similar to the Crew. Most of the proofs below show the roadster logo, however, please note the coupe logo will also be available for the front logo. The price quoted for each T-shirts (Crew/V-neck) will be the same regardless of size and color. The color choices will be (White, Black, Grey, Yellow, Red, Blue).