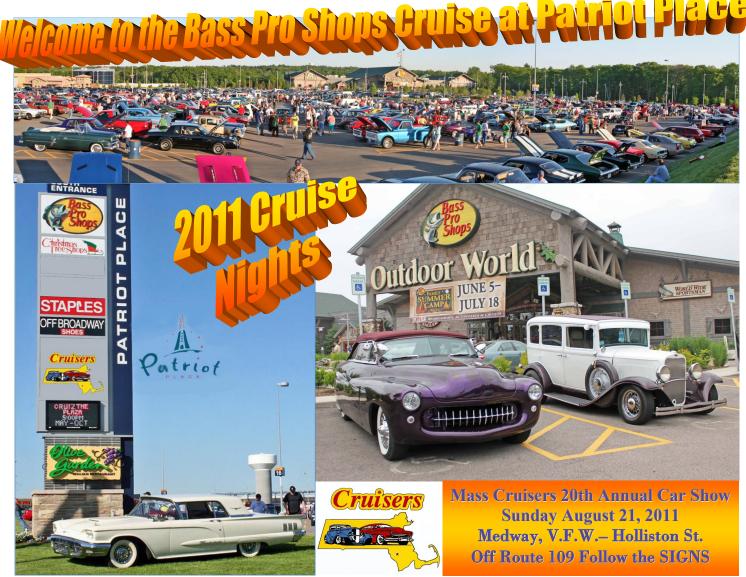

The Mass Cruisers Auto Club, Bass Pro Shops and Patriot Place Management want you to once again enjoy your evening of cruising nostalgia and fun. Convenient free shuttle service between the Bass Pro Shops and the South & North Shopping plazas is provided for your dining, shopping and entertainment convenience. The shuttle runs every 20 minutes from 4:00 PM to 8:30 PM with pickup stations at the Bass Pro Shops entrance, the South Retail Shopping center at Christmas Tree Shops and the North Retail Shopping center restaurants, stores and entertainment venues. Bring the whole family. Kids can enjoy watching the Thursday night fish feeding at the Bass Pro Shops 34,000 gallon aquarium, walk the Ocean Spray nature trail out back while mom shops and dad bench races with fellow auto enthusiasts or looks over the latest in hunting, fishing, boating, sporting and camping gear. Cruise on over.